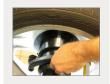

## T2030-3D Wheel Balancer

The Technique T2030-3D is a Fully automatic 3D Balancer designed to fit into any high volume tyre shop.

Laser pointing accuracy for weight positioning, the Caliper arm and 3D Sonar arm gives quick automatic distance, diameter and rim width measurements.

- 19" industrial monitor.
- Run out measurement.
- Eco Weight balancing system.
- Motorised fully automatic wheel balancer.
- Laser Pointer for accurate weight position.
- 3D Sonar arm built into the hood for automatic width measurement.
- Automatic distance and diameter measured from the caliper arm.
- Double LED lights for the inside of the rim.
- Quick automatic programme function.
- Automatic braking for both outside and inside weight position.
- Additional manual foot brake.