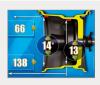

Auto distance and diameter measurement.

Automatic programme selection.

Double LED placement.

| Rim Diameter         | 10" - 26" Automatic  |
|----------------------|----------------------|
| Rim Width            | 1.5" - 22"           |
| Max Wheel Weight     | 70kg                 |
| Read-out Accuracy    | 1g                   |
| Cycle Time           | 6 seconds            |
| Rotation Speed (RPM) | < 100                |
| Power Supply         | 110-230v / 50-60/1ph |