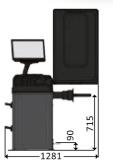

Auto distance and diameter measurement.

Automatic programme selection.

Double LED placement.

| Rim Diameter         | 10" - 26" Automatic  |
|----------------------|----------------------|
| Rim Width            | 1.5" - 22"           |
| Max Wheel Weight     | 70kg                 |
| Read-out Accuracy    | 1g                   |
| Cycle Time           | 6 seconds            |
| Rotation Speed (RPM) | < 100                |
| Power Supply         | 110-230v / 50-60/1ph |