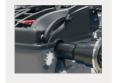

- 19" industrial monitor.
- Run out measurement.
- Eco Weight balancing system.
- Motorised fully automatic wheel balancer.
- Laser Pointer for accurate weight position.
- 3D Sonar arm built into the hood for automatic width measurement.
- Automatic distance and diameter measured from the caliper arm.
- Double LED lights for the inside of the rim.
- Quick automatic programme function.
- Automatic braking for both outside and inside weight position.
- Additional manual foot brake.