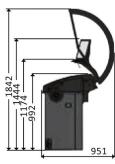

## T2030-3D Wheel Balancer

The Technique T2030-3D is a Fully automatic 3D Balancer designed to fit into any high volume tyre shop.

Laser pointing accuracy for weight positioning, the Caliper arm and 3D Sonar arm gives quick automatic distance, diameter and rim width measurements.

Auto distance and diameter measurement.

Automatic programme selection.

Double LED placement.

| Rim Diameter         | 10" - 26" Automatic  |
|----------------------|----------------------|
| Rim Width            | 1.5" - 22"           |
| Max Wheel Weight     | 70kg                 |
| Read-out Accuracy    | 1g                   |
| Cycle Time           | 6 seconds            |
| Rotation Speed (RPM) | < 100                |
| Power Supply         | 110-230v / 50-60/1ph |